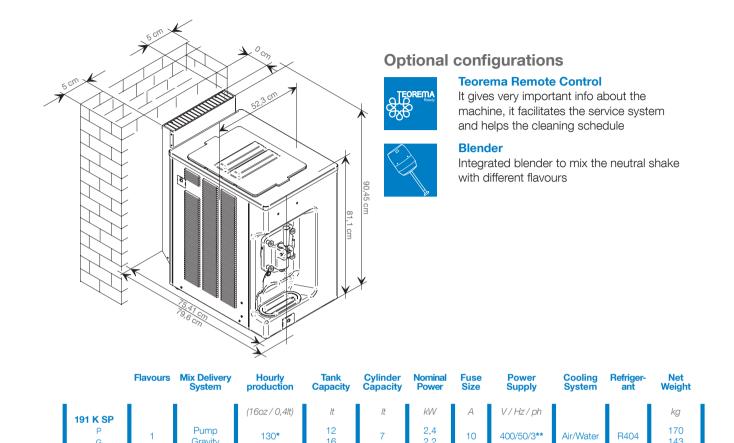

# Compact

It is the smallest in its range. It adapts to any type of situation using the innovative condensing system

carpigiani.com

16

| G                | 1             | Gravity         | 130*               | 16      |
|------------------|---------------|-----------------|--------------------|---------|
| * production can | acity denends | on the mix used | and the room tempe | erature |